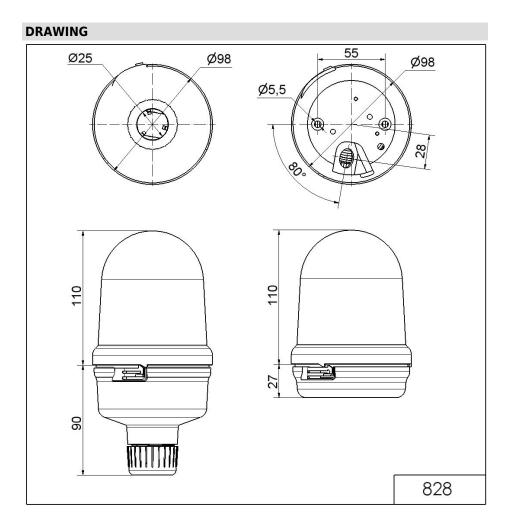

## Midi free-standing Beacons / Flash Light 828 Flashing Beacon BM 230VAC YE

ļ

| MECHANICAL DATA              |                 |
|------------------------------|-----------------|
| Height                       | 137 mm          |
| Diameter                     | 98 mm           |
| Materials                    | PC<br>PC/ABS    |
| Dome colour                  | Yellow          |
| Housing colour               | Black           |
| Protection category          | IP65            |
| Connection                   | Screw terminals |
| cross-sectional area maximum | 2,50mm² / 14AWG |
| Cable entry                  | Rubber pinch    |
| Cable entry minimum          | d = 5 mm        |
| Cable entry maximum          | d = 7 mm        |
| Type of fixing               | Base mounting   |
| Working temperature minimum  | -20°C           |
| Working temperature maximum  | +45°C           |
| Weight with packaging        | 270 g           |
| Product weight               | 220 g           |
| ELECTRICAL DATA              |                 |
| Operating voltage            | 230V            |
| Operating voltage type       | AC              |
| Operating voltage frequency  | 50Hz            |
| Operating voltage tolerance  | +/- 10%         |