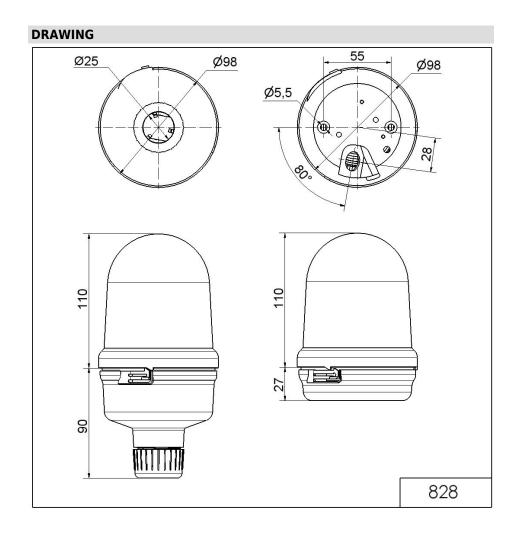

#### Midi free-standing Beacons / Flash Light 828

## Flashing Beacon BM 230VAC CL

| MECHANICAL DATA              |                             |
|------------------------------|-----------------------------|
| Height                       | 137 mm                      |
| Diameter                     | 98 mm                       |
| Materials                    | PC<br>PC/ABS                |
| Dome colour                  | Clear                       |
| Housing colour               | Black                       |
| Protection category          | IP65                        |
| Connection                   | Screw terminals             |
| cross-sectional area maximum | 2,50mm <sup>2</sup> / 14AWG |
| Cable entry                  | Rubber pinch                |
| Cable entry minimum          | d = 5 mm                    |
| Cable entry maximum          | d = 7 mm                    |
| Type of fixing               | Base mounting               |
| Working temperature minimum  | -20°C                       |
| Working temperature maximum  | +45°C                       |
| Weight with packaging        | 268 g                       |
| Product weight               | 220 g                       |