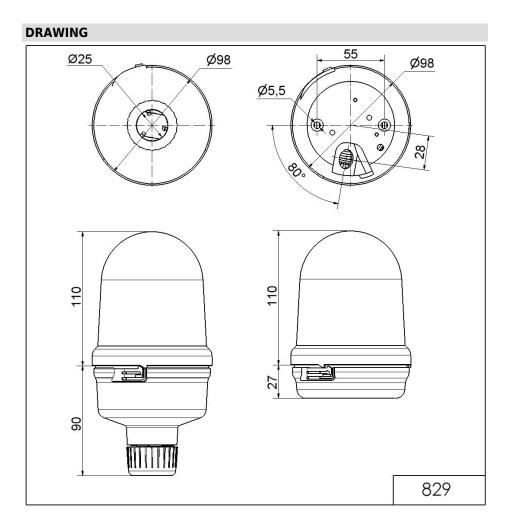

## MECHANICAL DATA

| MECHANICAL DATA              |                          |  |
|------------------------------|--------------------------|--|
| Height                       | 137 mm                   |  |
| Diameter                     | 98 mm                    |  |
| Materials                    | PC                       |  |
|                              | PC/ABS                   |  |
| Dome colour                  | Red                      |  |
| Housing colour               | Black                    |  |
| Protection category          | IP65                     |  |
| Connection                   | Screw terminals          |  |
| cross-sectional area minimum | 0,50mm² / 20AWG          |  |
| cross-sectional area maximum | 1,50mm² / 16AWG          |  |
| Cable entry                  | Rubber pinch             |  |
| Cable entry minimum          | d = 5 mm                 |  |
| Cable entry maximum          | d = 7 mm                 |  |
| Type of fixing               | Base mounting            |  |
| Working temperature minimum  | -20°C                    |  |
| Working temperature maximum  | +50°C                    |  |
| Weight with packaging        | 252 g                    |  |
| Product weight               | 162 g                    |  |
| ELECTRICAL DATA              |                          |  |
| Operating voltage            | 115V                     |  |
| Operating voltage type       | AC                       |  |
| Operating voltage frequency  | 60Hz                     |  |
| Operating voltage tolerance  | +/- 10%                  |  |
| Rated operational voltage    | 115 VAC                  |  |
| Rated operational current    | 30 mA                    |  |
| Rated inrush current         | 500 mA                   |  |
| Protection class             | Protection class 2       |  |
| Pollution degree             | 3                        |  |
| Overvoltage category         | II                       |  |
| Isolation voltage            | Ui = 250V; Uimp = 2.500V |  |
| OPTICAL DATA                 |                          |  |
| Light source                 | LED                      |  |
| Light colour                 | Red                      |  |
| Optical signal image         | Permanent                |  |
| Service life optical         | 50,000 h maximum         |  |
|                              |                          |  |