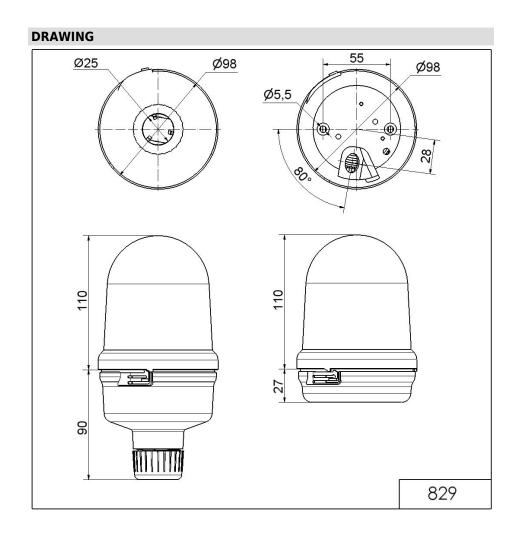

## LED Perm. Beacon BM 115VAC YE

| MECHANICAL DATA              |                             |
|------------------------------|-----------------------------|
| Height                       | 137 mm                      |
| Diameter                     | 98 mm                       |
| Materials                    | PC<br>PC/ABS                |
| Dome colour                  | Yellow                      |
| Housing colour               | Black                       |
| Protection category          | IP65                        |
| Connection                   | Screw terminals             |
| cross-sectional area minimum | 0,50mm <sup>2</sup> / 20AWG |
| cross-sectional area maximum | 1,50mm <sup>2</sup> / 16AWG |
| Cable entry                  | Rubber pinch                |
| Cable entry minimum          | d = 5 mm                    |
| Cable entry maximum          | d = 7 mm                    |
| Type of fixing               | Base mounting               |
| Working temperature minimum  | -20°C                       |
| Working temperature maximum  | +50°C                       |
| Weight with packaging        | 256 g                       |
| Product weight               | 208 g                       |